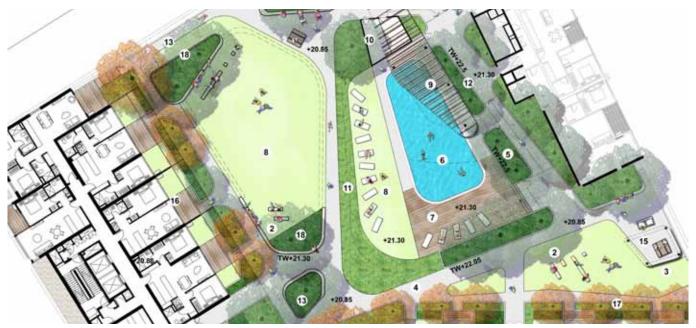

## South West Lot, Sydney Exhibition & Entertainment Precinct 2013, Lend Lease

Central Courtyard

This vast roof area private communal park united an unusual block form and resulting building layout into an engaging landscape space. The overall layout incorporates a primary central communal lawn and a series of secondary opportunity spaces for individuals and small groups.

A circuitous strolling path curves around extensively planted island garden beds, BBQ and sheltered picnic areas, a large pool area and a series of deliberately framed view lines to large flowering trees and outlook areas taking in the landscape beyond the site boundary.

The pool area is set out such that it is screened from surrounding areas when users are seated or swimming but takes in the greater landscape from a standing position. This is achieved by the selection and location of plant species to the pool perimeter. The pool fence has been diluted by locating it amongst planting and breaking it down with the insertion of non-climbable raised planter elements.

A community meeting room, toilette and change facilities and an outdoor gym area are also included in the design layout and woven through mounded beds of lush planting and timber, concrete and recycled brick bench seating edges.