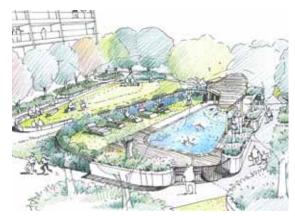

c areas, a large pool area and a series of deliberately framed view lines to large flowering trees and outlook areas taking in the landscape beyond the site boundary.

The pool area is set out such that it is screened from surrounding areas when users are seated or swimming but takes in the greater landscape from a standing position. This is achieved by the selection and location of plant species to the pool perimeter. The pool fence has been diluted by locating it amongst planting and breaking it down with the insertion of non-climbable raised planter elements.

A community meeting room, toilette and change facilities and an outdoor gym area are also included in the design layout and woven through mounded beds of lush planting and timber, concrete and recycled brick bench seating edges.



Art Sketch of Central Couryard



Kniphofia 'Royal Standard'