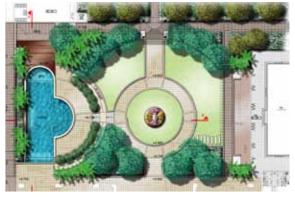

## Pegasus High-Rise Serviced Apartments; Gold Coast; Queensland 2006



Aerial view

The Pegasus development includes two residential towers on a landscaped podium, overlooking Broadbeach. The landscape focuses on the resort style swimming pool including water cascades, a spa pool, poolside shelter, lounge areas and bathing facilities.

Lush tropical planting, sculpture and a circular lawn area provides a range of attractive garden spaces for both visual amenity from the towers above and passive outdoor activity. Dense, colourful planting and strong plantings of palms and trees, establish a high quality amenity for holiday visitors.



Resort style pool



Landscape concept plan