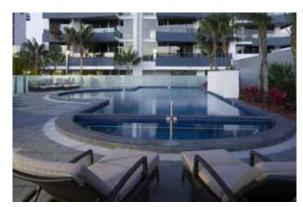

## Pegasus High-Rise Serviced Apartments; Gold Coast; Queensland 2006

Aerial view

The Pegasus development includes two residential towers on a landscaped podium, overlooking Broadbeach. The landscape focuses on the resort style swimming pool including water cascades, a spa pool, poolside shelter, lounge areas and bathing facilities.

Resort style pool

Landscape concept plan