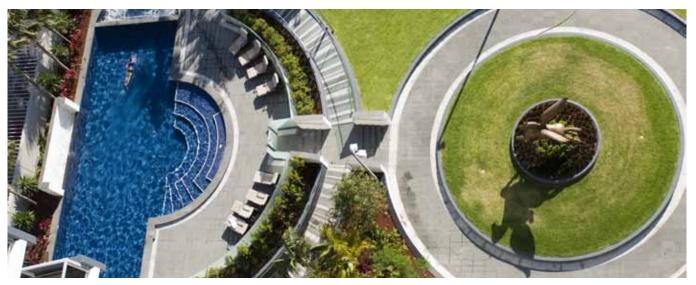

## Pegasus High-Rise Serviced Apartments; Gold Coast; Queensland 2006

Aerial view

The Pegasus development includes two residential towers on a landscaped podium, overlooking Broadbeach. The landscape focuses on the resort style swimming pool including water cascades, a spa pool, poolside shelter, lounge areas and bathing facilities.

Lush tropical planting, sculpture and a circular lawn area provides a range of attractive garden spaces for both visual amenity from the towers above and passive outdoor activity. Dense, colourful planting and strong plantings of palms and trees, establish a high quality amenity for holiday visitors.